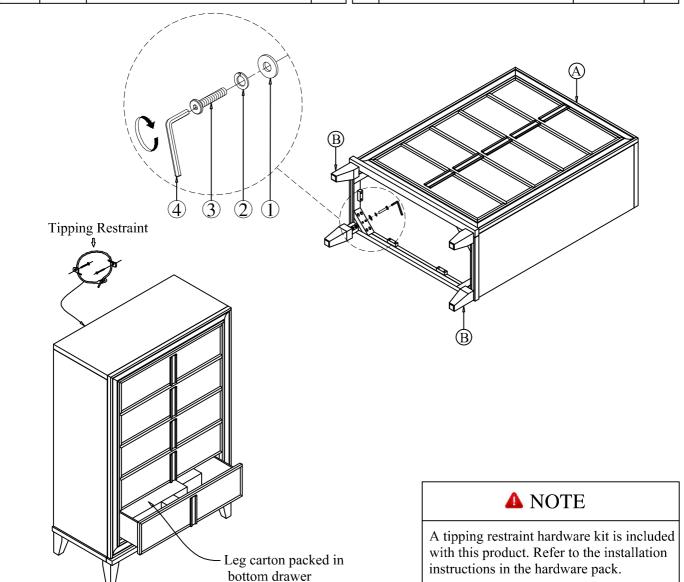

| NO | PARTS LIST |       | QTY  |
|----|------------|-------|------|
| A  |            | CHEST | 1PC  |
| В  |            | LEGS  | 4PCS |

| NO | HARDWARE LIST              |   |      |
|----|----------------------------|---|------|
| 1  | Flat Washer Ø1/4" x 3/4"   | 0 | 8PCS |
| 2  | Spring Washer Ø1/4" x 3/8" | 0 | 8PCS |
| 3  | Bolt Ø1/4" x 2"            | 9 | 8PCS |
| 4  | Allen Key 4 x 59mm         |   | 1PC  |